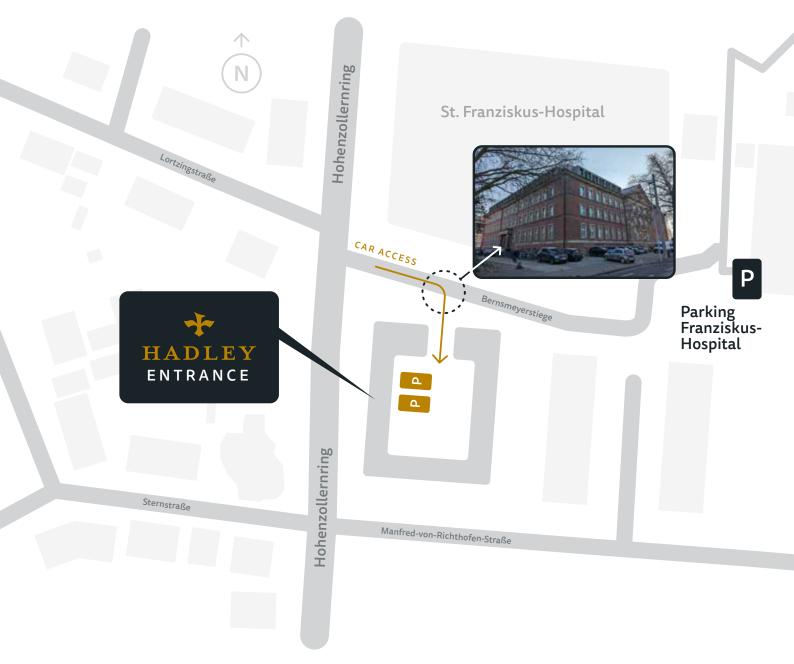

## Hohenzollernring 56, Münster How to find us

Please turn off Hohenzollernring into Bernsmeyerstiege next to the Franziskus Hospital. Then immediately turn right into the driveway and pass through the gate into the courtyard. There you will find two parking spaces marked HADLEY.

You can enter the building directly from the courtyard. Right next to our HADLEY parking spaces, there is an automatic door that leads to the elevator, allowing you barrier-free access to the 3rd floor. If our client parking spaces in the courtyard are occupied, you will find public parking options in the nearby parking garage of the Franziskus Hospital.